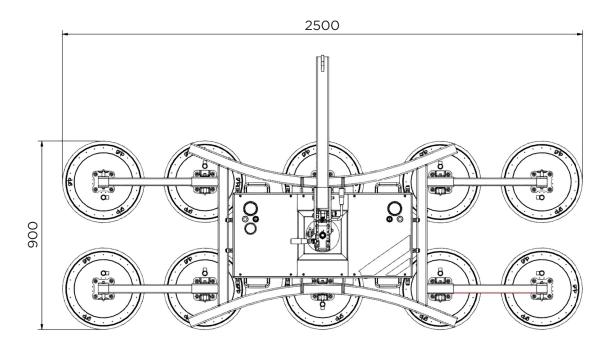

compact dimensions for when glass installation space is limited
- ▶ Long lifting arm allows almost vertical hanging of large-sized glass
- ▶ Angle adjustment on the Hoeflon lifting arm provides extra safety and convenience for indoor glazing installation because the angle can be fixed in different positions
- ▶ Double vacuum circuit, meeting the requirements of the EN 13155 directive, ensures maximum safety and installation speed because external fall protection is no longer necessary
- ▶ Radio remote control provides extra installation speed and convenience
- ► The overall width of the machine is very low, which means that work can also be carried out between the façade and scaffolding





## SWL 600 kg - Spider suction lifter (85 kg)





# SWL 1000 kg - Inline suction lifter (110 kg)





# SWL 1000 kg - Spider suction lifter (110 kg)





## **Your Hoeflon contact person**

Hoeflon machines are functional and offer optimal power and reliability. We offer many possibilities and help you come up with solutions.

> Your Hoeflon® dealer <