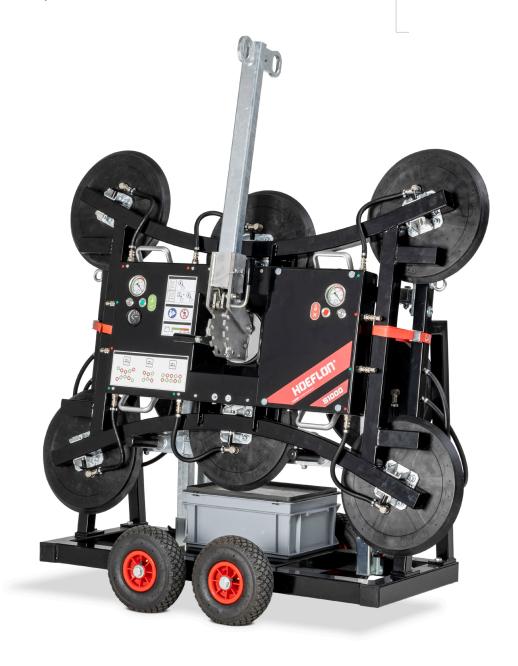

The Hoeflon S1000 suction lifter is a premium quality multifunctional glass lifter, with exceptional fit and finish, at a very competitive price.

All our products are designed in close cooperation with users from the field. This results in products that are a class apart when it comes to the details and provide the user with every convenience in daily use.

#### **Unique features**

- Compact basic unit for glass with small dimensions
- Spider shape with large spread provides greater ease of installation, speed and safety with large-sized glass
- Lightweight design

#### **Delivered standard with:**

- · Remote control
- Transport trolley
- Long lifting arm
- · Short lifting arm
- Swappable battery system incl. spare battery
- Protective covers for suction cups