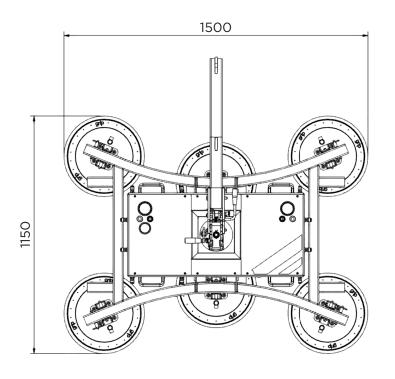

ecifications**

- ▶ Short lifting arm provides very compact dimensions for when glass installation space is limited
- ▶ Long lifting arm allows almost vertical hanging of large-sized glass
- ▶ Angle adjustment on the Hoeflon lifting arm provides extra safety and convenience for indoor glazing installation because the angle can be fixed in different positions
- ▶ Double vacuum circuit, meeting the requirements of the EN 13155 directive, ensures maximum safety and installation speed because external fall protection is no longer necessary
- ▶ Radio remote control provides extra installation speed and convenience
- ► The overall width of the machine is very low, which means that work can also be carried out between the façade and scaffolding





## SWL 600 kg - Spider suction lifter (85 kg)





# SWL 1000 kg - Inline suction lifter (110 kg)





# SWL 1000 kg - Spider suction lifter (110 kg)





## **Your Hoeflon contact person**

Hoeflon machines are functional and offer optimal power and reliability. We offer many possibilities and help you come up with solutions.

> Your Hoeflon® dealer <