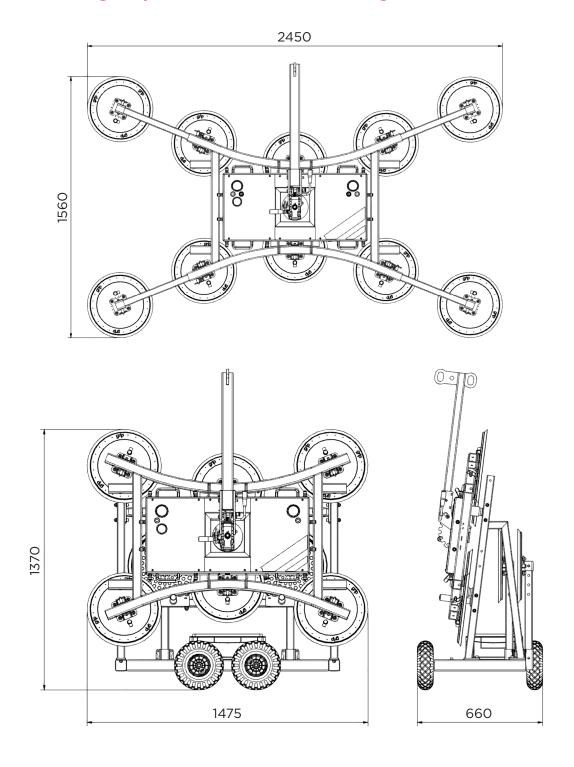

# **\$1000**Specifications

| Lifting capacity Dual Circuit: | 600 / 1000 kg                    |
|--------------------------------|----------------------------------|
| Machine weight:                | 85 / 110 kg                      |
| Rotation range:                | 360° with four locking positions |
| Tilting range:                 | 90° with six locking positions   |
| Machine height:                | 190 mm                           |
| Battery:                       | 12VDC, 10Ah                      |

## **Specifications**

- ▶ Short lifting arm provides very compact dimensions for when glass installation space is limited
- ▶ Long lifting arm allows almost vertical hanging of large-sized glass
- ▶ Angle adjustment on the Hoeflon lifting arm provides extra safety and convenience for indoor glazing installation because the angle can be fixed in different positions
- ▶ Double vacuum circuit, meeting the requirements of the EN 13155 directive, ensures maximum safety and installation speed because external fall protection is no longer necessary
- ▶ Radio remote control provides extra installation speed and convenience
- ► The overall width of the machine is very low, which means that work can also be carried out between the façade and scaffolding