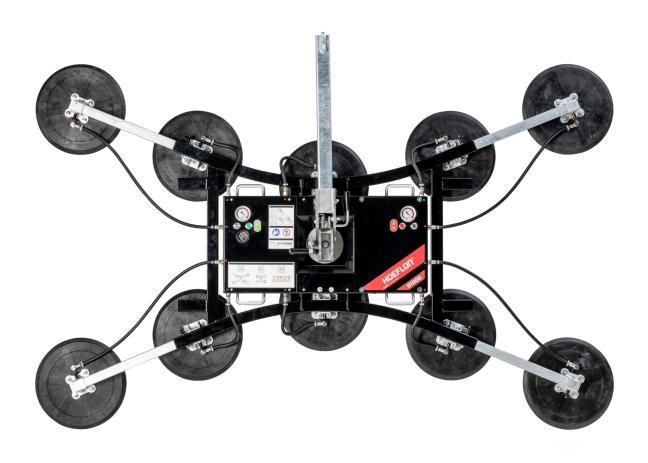

#### **Unique features**

- Compact basic unit for glass with small dimensions
- Spider shape with large spread provides greater ease of installation, speed and safety with large-sized glass
- Lightweight design

## **Specifications**

- ▶ Short lifting arm provides very compact dimensions for when glass installation space is limited
- ▶ Long lifting arm allows almost vertical hanging of large-sized glass
- ▶ Angle adjustment on the Hoeflon lifting arm provides extra safety and convenience for indoor glazing installation because the angle can be fixed in different positions
- ▶ Double vacuum circuit, meeting the requirements of the EN 13155 directive, ensures maximum safety and installation speed because external fall protection is no longer necessary
- ▶ Radio remote control provides extra installation speed and convenience
- ► The overall width of the machine is very low, which means that work can also be carried out between the façade and scaffolding

## SWL 600 kg - Spider suction lifter (85 kg)

# SWL 1000 kg - Inline suction lifter (110 kg)

# SWL 1000 kg - Spider suction lifter (110 kg)