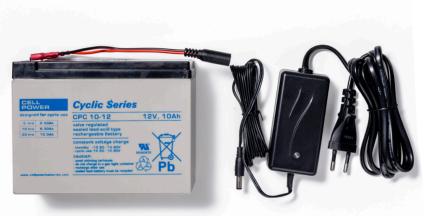

#### **Delivered standard with:**

- · Remote control
- Transport trolley
- Long lifting arm
- · Short lifting arm
- Swappable battery system incl. spare battery
- Protective covers for suction cups

#### **Accessories**

**Battery charger** 

**Remote control** 

Lifting arm

# **\$1000**Specifications

| Lifting capacity Dual Circuit: | 600 / 1000 kg                    |
|--------------------------------|----------------------------------|
| Machine weight:                | 85 / 110 kg                      |
| Rotation range:                | 360° with four locking positions |
| Tilting range:                 | 90° with six locking positions   |
| Machine height:                | 190 mm                           |
| Battery:                       | 12VDC, 10Ah                      |