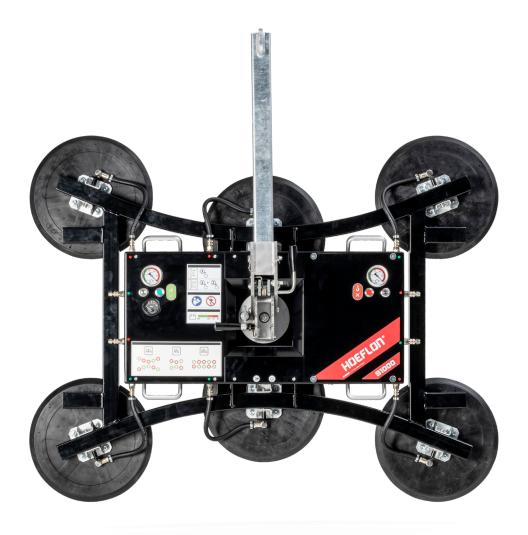

## SWL 600 kg - Spider suction lifter (85 kg)

# SWL 1000 kg - Spider suction lifter (110 kg)