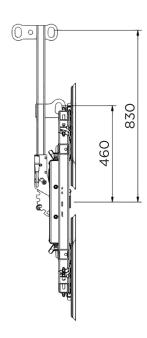

## **Specifications**

- ▶ Short lifting arm provides very compact dimensions for when glass installation space is limited
- ▶ Long lifting arm allows almost vertical hanging of large-sized glass
- ▶ Angle adjustment on the Hoeflon lifting arm provides extra safety and convenience for indoor glazing installation because the angle can be fixed in different positions
- ▶ Double vacuum circuit, meeting the requirements of the EN 13155 directive, ensures maximum safety and installation speed because external fall protection is no longer necessary
- ▶ Radio remote control provides extra installation speed and convenience
- ► The overall width of the machine is very low, which means that work can also be carried out between the façade and scaffolding